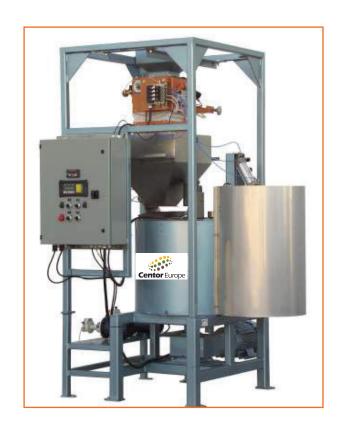

### **Product Description**

- 76 cm drum, rotary seed treatment /coating equipment
- PLC driven control panel, pump & powder feeder controls (powder feeder sold optional)
- 2 peristaltic pumps for liquid dose
- Scale system for delivery of seed to run continuous batches
- Variable rotor speed selection
- Side discharge door
- Flexible batch sizes for customers with small to large capacity requirements
- Available 220 volt 60 hz single or three phase/ 220 volt 50 hz single phase / 480 volt 50/60 hz three phase

#### **Standard Equipment**

- Rotor / Stator
- PLC control panel
- Pump control
- Automatic loading of seed into treating/ coating chamber
- Liquid dose system includes two peristaltic pumps